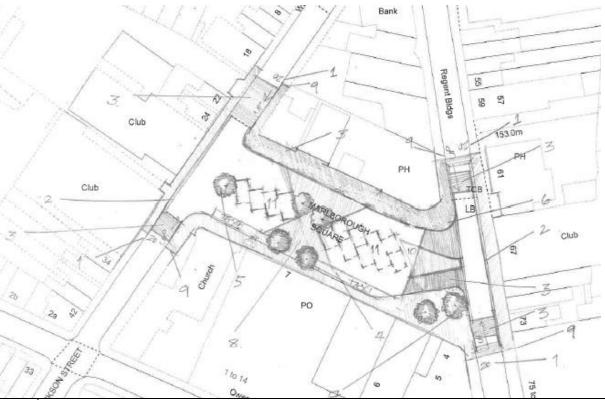

## Marlborough Square

## Design concept

| Item<br>/feat<br>ure | Description                                                                                                                                                                                                                         |
|----------------------|-------------------------------------------------------------------------------------------------------------------------------------------------------------------------------------------------------------------------------------|
| 1                    | Reduce speed limit through speed restriction zone and design features to slow speeds and communicate to drivers that they are in a shared environment, i.e. raised table, change in surface materials and narrowing to carriageway. |
| 2                    | Narrower carriageway and removal of mini roundabout. Wider pavement. Channel blocks – Charcon ECO Countryside kerb. Removal of guard rails.                                                                                         |
| 3                    | Charcon Andover Washed Flags – colour TBC.                                                                                                                                                                                          |
| 4                    | Taxi rank – ability to increase capacity be designating central parking spaces for different uses/functions during different parts of the day.                                                                                      |
| 5                    | Removal of raised surface and by-pass lane. New tree flush with main surface level.                                                                                                                                                 |
| 6                    | Tighter corner, wider pavement (subject to tracking)                                                                                                                                                                                |
| 7                    | Removal of landscaped areas, replaced with flush surfacing and new trees. Removal of guard rails.                                                                                                                                   |
| 8                    | Clear zone to allow pedestrians to move across the square easily.                                                                                                                                                                   |
| 9                    | Extent of works                                                                                                                                                                                                                     |
| 10                   | Cycle parking.                                                                                                                                                                                                                      |
| 11                   | 20 minute shopper bays. Eastern most bay can be coned off for hearses when required.                                                                                                                                                |
|                      | Resurface with Charcon Andover Washed Flags (three shade mix to be confirmed but likely Silver Grey, Light Grey and Mid Grey, format 600x200).                                                                                      |